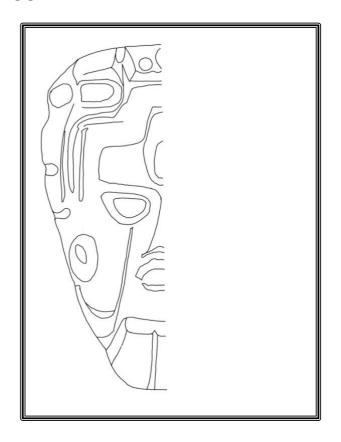

## Can you see the green-coloured objects made from Jadeite?

This hard green mineral was very special to the Ancient Maya. They believed it was a living breathing thing connected to water and plants, the sun and the wind. It was often used to make jewellery worn by important people.

Finish this drawing of the jade face

Can you see the beautiful Macaw feathers? Feathers were also important to the Maya. Feathers from the Quetzal bird, which can have a tail up to a metre long, could only be worn by royalty and priests.