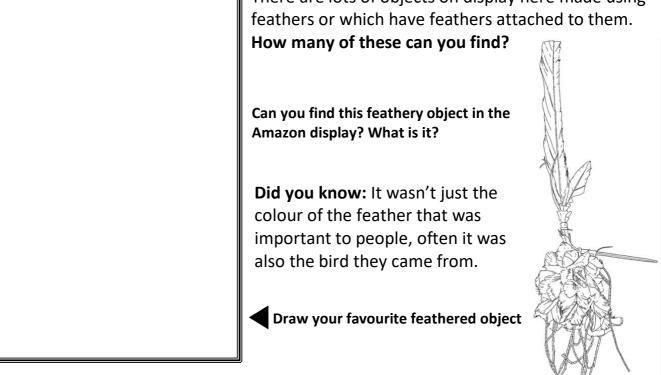

There are lots of objects on display here made using

Eagle feathers were prized by some groups of people in North America because they came from strong and powerful birds. Look out for Chief Red Dog's feathered headdress.